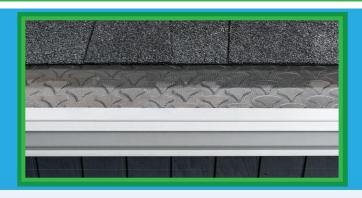

### PROTECT YOUR INVESTMENT WITH

The raised screen technology deflects debris by lifting it off the screen and allowing air and water to flow under and brush off debris.

Patented "T" pattern captures max water flow, slowing water runoff from your roof to flow through the screen, not over your gutter.

#### **SPECIFICATIONS**

EASY & FAST TO INSTALL Cut, Fit and Screw Right In!

HIGH PERFORMANCE

Optimal water diversion and protection from pests and debris

45 YEAR PRODUCT WARRANTY

99 feet per box: *Length 36" Width 5.5"* 

STAINLESS STEEL MESH: 30 mesh, 304 SS

ALUMINUM RAILS: painted colonial gray appearance