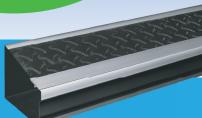

### PROTECT YOUR INVESTMENT WITH

The raised screen technology deflects debris by lifting it off the screen and allowing air and water to flow under and brush off debris.

Patented "T" pattern captures max water flow, slowing water runoff from your roof to flow through the screen, not over your gutter.

#### **SPECIFICATIONS**

EASY & FAST TO INSTALL Cut, Fit and Screw Right In!

HIGH PERFORMANCE

Optimal water diversion and protection from pests and debris

45 YEAR PRODUCT WARRANTY

99 feet per box: *Length 36" Width 5.5"* 

STAINLESS STEEL MESH: 30 mesh, 304 SS

ALUMINUM RAILS: painted colonial gray appearance